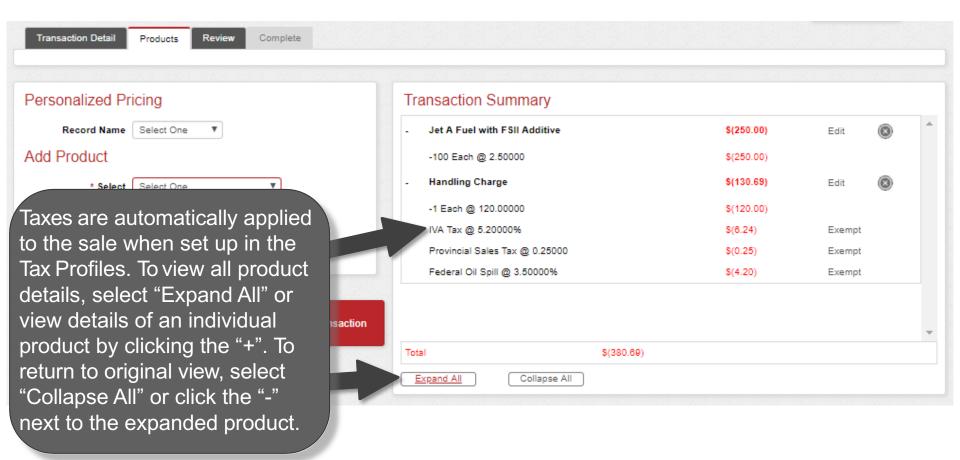

#### **Enter Products**

| ansaction Summary             |                          |                                                                                                            |                                                                                                                              |                                                                                                                                 |
|-------------------------------|--------------------------|------------------------------------------------------------------------------------------------------------|------------------------------------------------------------------------------------------------------------------------------|---------------------------------------------------------------------------------------------------------------------------------|
| Jet A Fuel with FSII Additive | \$(250.00)               | Edit                                                                                                       | <b>8</b>                                                                                                                     | *                                                                                                                               |
| Handling Charge               | \$(130.69)               | Edit                                                                                                       | <b>®</b>                                                                                                                     |                                                                                                                                 |
|                               |                          |                                                                                                            |                                                                                                                              |                                                                                                                                 |
|                               |                          |                                                                                                            |                                                                                                                              |                                                                                                                                 |
|                               |                          |                                                                                                            |                                                                                                                              |                                                                                                                                 |
|                               |                          |                                                                                                            |                                                                                                                              |                                                                                                                                 |
| Additional                    | harges and               | l servic                                                                                                   | es                                                                                                                           |                                                                                                                                 |
|                               |                          | . 00. 1.0                                                                                                  |                                                                                                                              | <b>+</b>                                                                                                                        |
| al                            |                          |                                                                                                            |                                                                                                                              |                                                                                                                                 |
| Expand All Collapse All       |                          |                                                                                                            |                                                                                                                              |                                                                                                                                 |
| t                             | Additional of may be add | Jet A Fuel with FSII Additive \$(250.00)  Handling Charge \$(130.69)  Additional charges and may be added. | Jet A Fuel with FSII Additive \$(250.00) Edit  Handling Charge \$(130.69) Edit  Additional charges and service may be added. | Jet A Fuel with FSII Additive \$(250.00) Edit   Handling Charge \$(130.69) Edit   Additional charges and services may be added. |

#### **View Product Details**

You can exempt taxes from a product on this screen. Please refer to that specific section of the manual. Exempt taxes will be shown as such on the invoice.

### **Edit or Delete Product Details**

| Transaction Detail Products Review Complete |                                 |                                                        |      |          |   |
|---------------------------------------------|---------------------------------|--------------------------------------------------------|------|----------|---|
| Personalized Pricing                        | Transaction Summary             |                                                        |      |          |   |
| Record Name Select One ▼                    | + Jet A Fuel with FSII Additive | \$(250.00)                                             | Edit | <b>8</b> | ^ |
| Add Product                                 | + Handling Charge               | \$(130.69)                                             | Edit | <b>8</b> |   |
| * Select One ▼                              |                                 |                                                        |      |          |   |
| * Quantity                                  |                                 |                                                        |      |          |   |
| * Unit Price                                |                                 |                                                        |      |          |   |
| Add Discount                                |                                 |                                                        |      |          |   |
| Add To Transaction                          | Total d                         | Products can be eleted by clicking the X" or edited by |      |          | * |
|                                             | Soliapse All                    | electing the "Edit".                                   |      |          |   |

Note

Discounts can be added to products other than fuel on this screen. Please refer to that specific section of the manual. Discounts will be shown as such on the invoice.