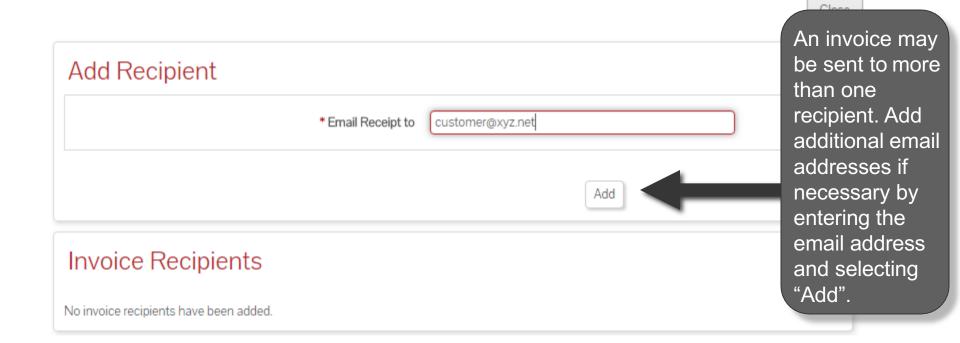

#### Approved! Your transaction is now a

Next Up:

Customer Signature

To send a copy of the invoice via email, select "Email Invoice".

To delete an email address, check the box next to the address to be removed and select "Delete".