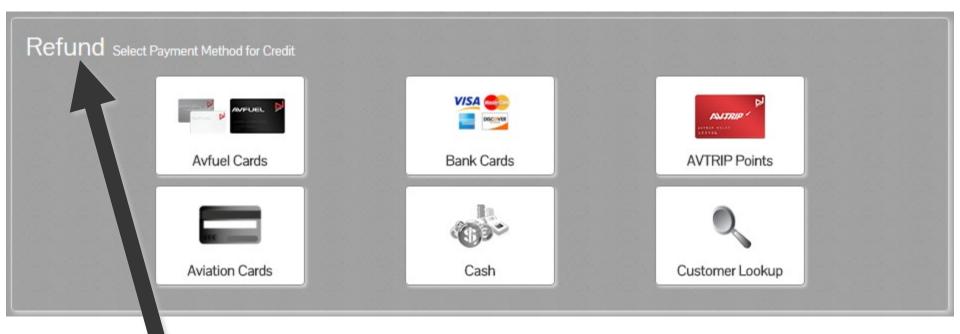

## **Select Payment Method To Refund**

Note the word REFUND will appear throughout the process and serves to remind you that you are creating a refund transaction.

## Select Payment Method To Refund

Note

Aviation Cards, Bank Cards, Avfuel Cards and AVTRIP transactions can also be processed by selecting those options. Please refer to those specific sections of the manual for instructions.