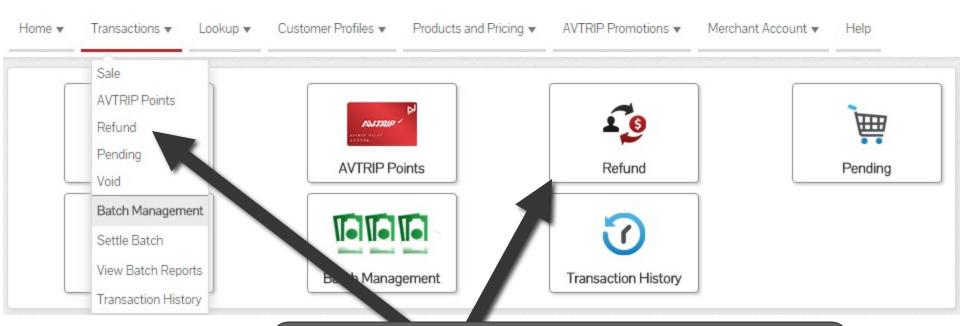

#### THE AVFUEL HUB

Transactions v Lookup ▼ Customer Profiles ▼ Products and Pricing ▼ AVTRIP Promotions ▼ Merchant Account ▼ Help Home ▼ Selected Account: 2985 - Merchant Training Account (Switch Account) quickiinis Transactions **Customer Profiles** New Sale Products and Pricing AMTRIP AMTRIP **AVTRIP Points AVTRIP Promotions** Merchant Account To begin, select "Refund" from the "Transactions" Customer Lookup menu in the top navigation bar or the "Transactions"

button from the main menu button options.

#### Select "Refund"

To begin, select "Refund" from the "Transactions" menu in the top navigation bar or the "Refund" button from the "Transactions" menu button options.