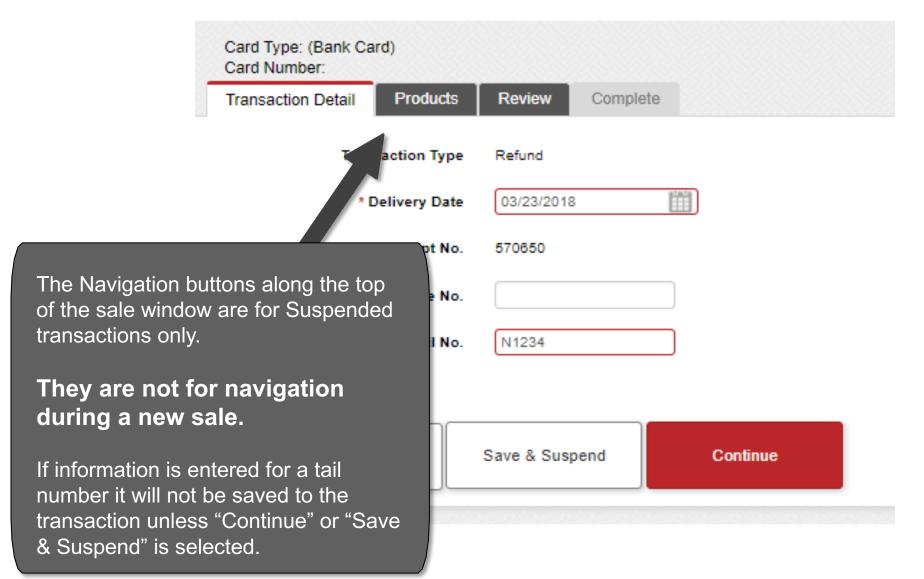

## Sale Navigation buttons

#### **Default Information**

| * Delivery Da*  Rec of No. 570650  Origin invoice No.  saction type will sted as "Refund".  N1234 |                    | e Refund   |        |
|---------------------------------------------------------------------------------------------------|--------------------|------------|--------|
| Origin Invoice No.  Insaction type will Tail No. N1234                                            | * Delivery Da      | 03/23/2018 |        |
| saction type will No. N1234                                                                       | Rec of No          | o. 570650  |        |
|                                                                                                   | Origin (nvoice No  | о.         |        |
| sted as Refund.                                                                                   | esaction type will | n N4224    | $\neg$ |
|                                                                                                   |                    | 0. 141234  |        |
|                                                                                                   |                    | 0. 141234  |        |

If the refund is to reverse a previous transaction, ensure all details entered match the previous transaction. The previous invoice number should be added as the "Original Invoice No.", though it is not required.