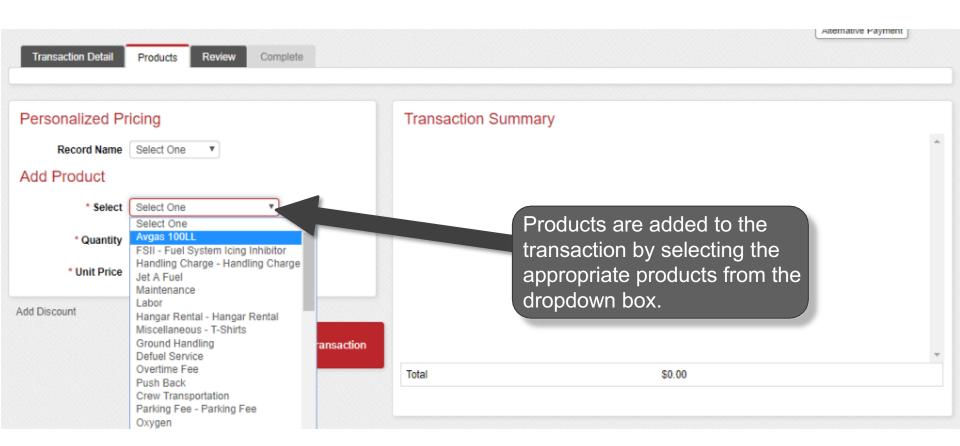

## **Select the Products**

| If a "Personalized Pricing" is required this is where that can be selected. For further instruction on "Personalized Pricing" consult the "Personalized Pricing" of section of the Help Menu. |                                                                                                                                                       |
|-----------------------------------------------------------------------------------------------------------------------------------------------------------------------------------------------|-------------------------------------------------------------------------------------------------------------------------------------------------------|
| Total \$0.00                                                                                                                                                                                  |                                                                                                                                                       |
|                                                                                                                                                                                               | this is where that can be selected. For further instruction on "Personalized Pricing" consult the "Personalized Pricing" of section of the Help Menu. |

#### **Select the Products**

#### **Enter Products**

| Transaction Detail Products Review Complete |                                 |
|---------------------------------------------|---------------------------------|
| Personalized Pricing                        | Transaction Summary             |
| Record Name Select One ▼                    |                                 |
| Add Product                                 | Enter the quantity by typing in |
| * Select                                    | the correct value. The unit     |
| * Quantity 1                                | price will auto-populate.       |
| * Unit Price 2.50000                        |                                 |
| Add Discount  Add To Transaction            | T-1-1                           |
|                                             | Total \$0.00                    |
|                                             |                                 |

Note

The unit price is auto-populated if a price was created in the Products menu. The price can be added on this screen or updated if the auto-populated price is not correct.