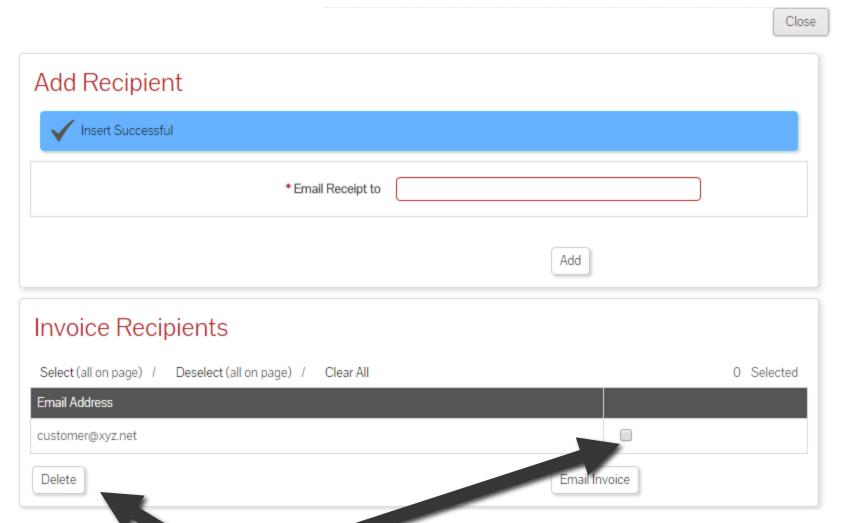

#### Approved! Your transaction is now a

Next Up:

Customer Signature

To send a copy of the invoice via email, select "Email Invoice".

To delete an email address, check the box next to the address to be removed and select "Delete".

|                                                           | Close      |
|-----------------------------------------------------------|------------|
| Add Recipient                                             |            |
| ✓ Insert Successful                                       |            |
| * Email Receipt to                                        |            |
| Add                                                       |            |
| Invoice Recipients                                        |            |
| Select (all on page) / Deselect (all on page) / Clear All | 0 Selected |
| Email Address                                             |            |
| customer@xyz.net (                                        |            |
| Delete Email Invoice                                      | е          |
| To send invoices, select "Email Invoice".                 |            |