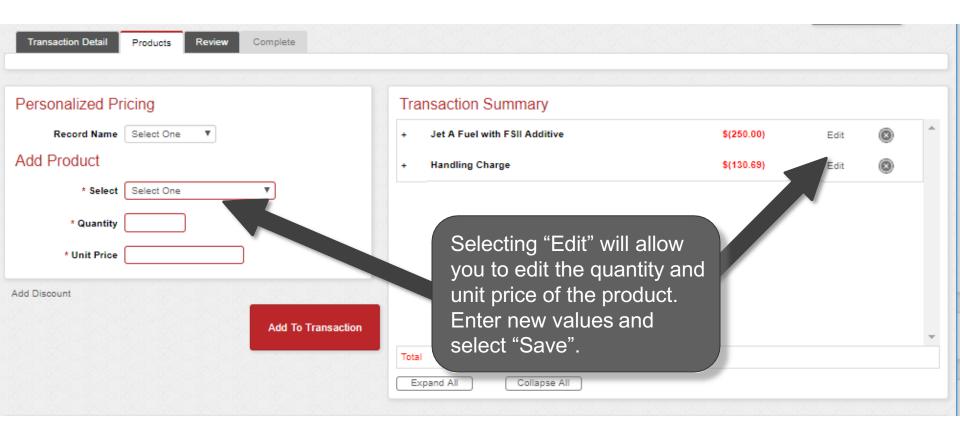

### **Edit or Delete Product Details**

| Transaction Detail Products Review Complete |                                 |                                                        |      |          |   |
|---------------------------------------------|---------------------------------|--------------------------------------------------------|------|----------|---|
| Personalized Pricing                        | Transaction Summary             |                                                        |      |          |   |
| Record Name Select One ▼                    | + Jet A Fuel with FSII Additive | \$(250.00)                                             | Edit | <b>8</b> | ^ |
| Add Product                                 | + Handling Charge               | \$(130.69)                                             | Edit | <b>8</b> |   |
| * Select One ▼                              |                                 |                                                        |      |          |   |
| * Quantity                                  |                                 |                                                        |      |          |   |
| * Unit Price                                |                                 |                                                        |      |          |   |
| Add Discount                                |                                 |                                                        |      |          |   |
| Add To Transaction                          | Total d                         | Products can be eleted by clicking the X" or edited by |      |          | * |
|                                             | Soliapse All                    | electing the "Edit".                                   |      |          |   |

Note

Discounts can be added to products other than fuel on this screen. Please refer to that specific section of the manual. Discounts will be shown as such on the invoice.

#### **Edit or Delete Product Details**