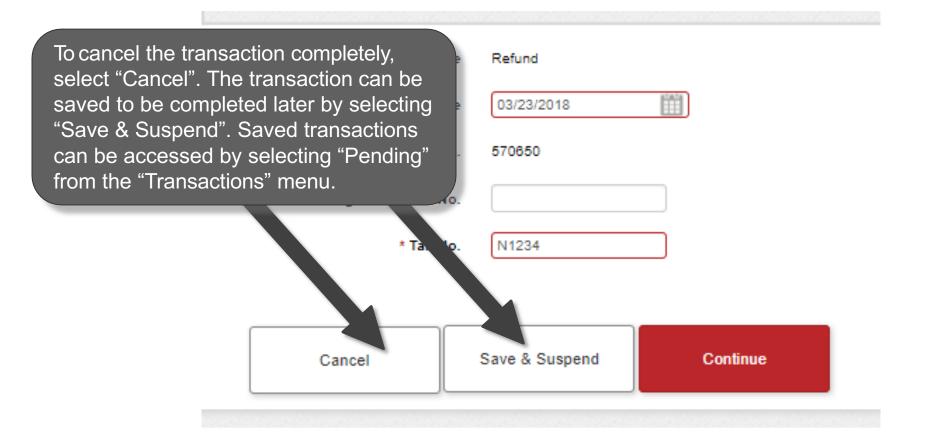

## Cancel or Suspend the Sale

## **Continue the Sale**

| Transaction Typ    | e Refund       | Once     | e all necessary              |
|--------------------|----------------|----------|------------------------------|
| * Delivery Da      | te 03/23/2018  |          | nation has<br>entered, click |
| Receipt No         | o. 570650      | "Con     | tinue".                      |
| Original Invoice N | о.             |          |                              |
| * Tail N           | o. N1234       |          |                              |
| Cancel             | Save & Suspend | Continue |                              |