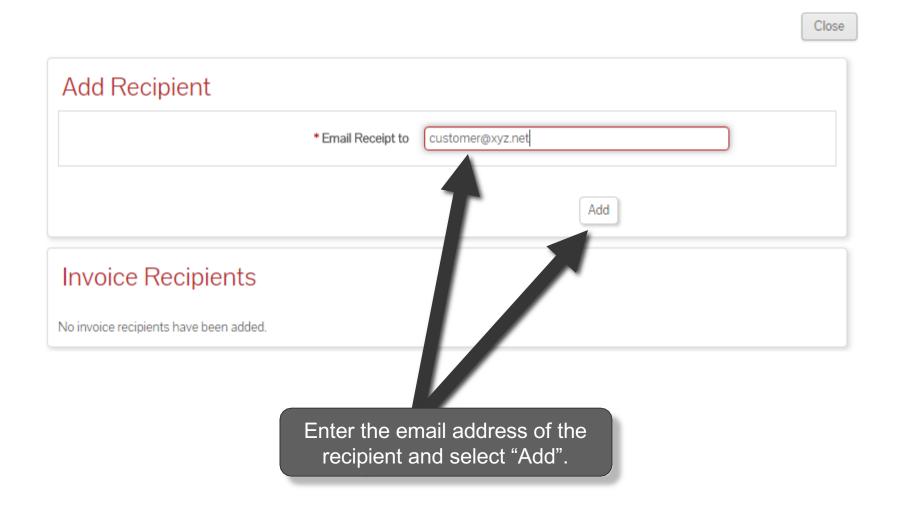

#### Generate an Invoice

#### Approved! Your transaction is now a

Next Up:

Customer Signature

To send a copy of the invoice via email, select "Email Invoice".

To delete an email address, check the box next to the address to be removed and select "Delete".