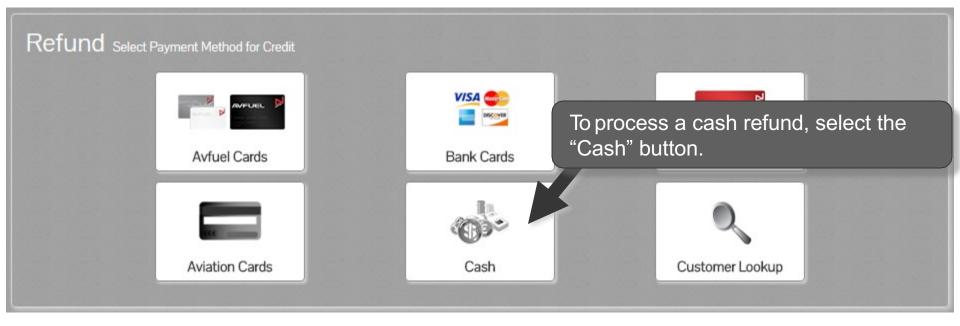

omotions ▼ Merchant Account ▼ Help Home ▼ Selected Account: 2985 - Merchant Training Account (Switch Account) quickiinis Transactions **Customer Profiles** New Sale Products and Pricing AMTRIP AMTRIP **AVTRIP Points AVTRIP Promotions** Merchant Account To begin, select "Refund" from the "Transactions" Customer Lookup menu in the top navigation bar or the "Transactions"

button from the main menu button options.

#### Select "Refund"





To begin, select "Refund" from the "Transactions" menu in the top navigation bar or the "Refund" button from the "Transactions" menu button options.

## **Select Payment Method To Refund**





Note the word REFUND will appear throughout the process and serves to remind you that you are creating a refund transaction.

## Select Payment Method To Refund





Note

Aviation Cards, Bank Cards, Avfuel Cards and AVTRIP transactions can also be processed by selecting those options. Please refer to those specific sections of the manual for instructions.

## Sale Navigation buttons





#### **Default Information**



| * Delivery Da*  Rec of No. 570650  Origin invoice No.  saction type will sted as "Refund".  N1234 |                    | e Refund   |        |
|---------------------------------------------------------------------------------------------------|--------------------|------------|--------|
| Origin Invoice No.  Insaction type will Tail No. N1234                                            | * Delivery Da      | 03/23/2018 |        |
| saction type will No. N1234                                                                       | Rec