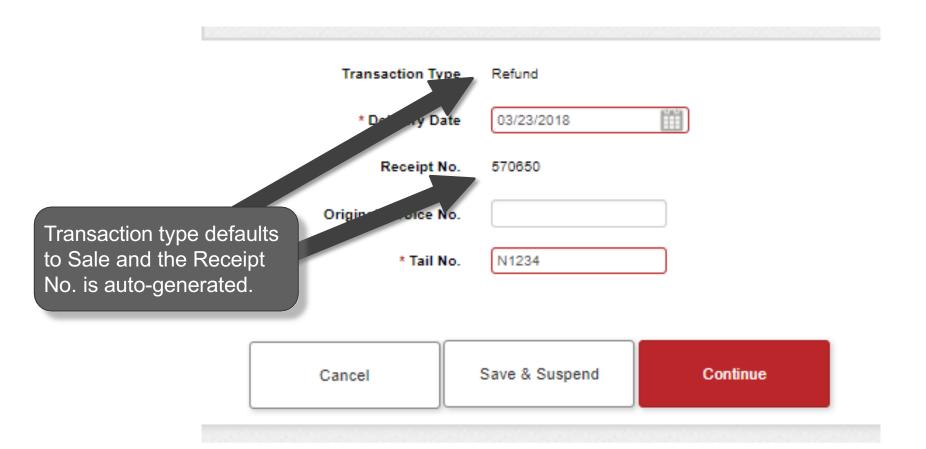

#### **Default Information**

| * Delivery Da*  Rec of No. 570650  Origin invoice No.  saction type will sted as "Refund".  N1234 |                    | e Refund   |        |
|---------------------------------------------------------------------------------------------------|--------------------|------------|--------|
| Origin Invoice No.  Insaction type will Tail No. N1234                                            | * Delivery Da      | 03/23/2018 |        |
| saction type will No. N1234                                                                       | Rec of No          | o. 570650  |        |
|                                                                                                   | Origin (nvoice No  | о.         |        |
| sted as Refund.                                                                                   | esaction type will | n N4224    | $\neg$ |
|                                                                                                   |                    | 0. 141234  |        |
|                                                                                                   |                    | 0. 141234  |        |

If the refund is to reverse a previous transaction, ensure all details entered match the previous transaction. The previous invoice number should be added as the "Original Invoice No.", though it is not required.

## Enter the Required Delivery Date

Transaction Type Refund

\* Delivery Date 03/23/2018

Receipt No. 570850

Original Invoice No.

\* Tail No.

The delivery date is auto-populated with today's date. To change it, click on the calendar to select the correct delivery date or type the date in the field – MM/DD/YYYY.

# **Enter the Required Tail Number**

| Transaction Type     | Refund         |          |                       |
|----------------------|----------------|----------|-----------------------|
| * Delivery Date      | 03/23/2018     |          |                       |
| Receipt No.          | 570850         |          |                       |
| Original Invoice No. |                |          | The Tail No. is       |
| * Tail No.           | N1234          | -        | required to continue. |
|                      |                |          |                       |
| Cancel               | Save & Suspend | Continue |                       |
| Cancel               | Save & Suspend | Continue |                       |

## **Enter Original Invoice No.**

| Transaction Type    | e Refund       |          |                                            |
|---------------------|----------------|----------|--------------------------------------------|
| * Delivery Date     | e 03/23/2018   |          |                                            |
| Receipt No          | 570650         |          | There is an option to                      |
| Original Invoice No |                |          | add the "Original<br>Invoice No" for later |
| * Tail No           | N1234          |          | reference.                                 |
|                     |                |          |                                            |
| Cancel              | Save & Suspend | Continue |                                            |

## **Continue the Sale**

| Transaction Typ    | e Refund       | Once     | e all necessary              |
|--------------------|----------------|----------|------------------------------|
| * Delivery Da      | te 03/23/2018  |          | nation has<br>entered, click |
| Receipt No         | o. 570650      | "Con     | tinue".                      |
| Original Invoice N | о.             |          |                              |
| * Tail N           | o. N1234       |          |                              |
| Cancel             | Save & Suspend | Continue |                              |