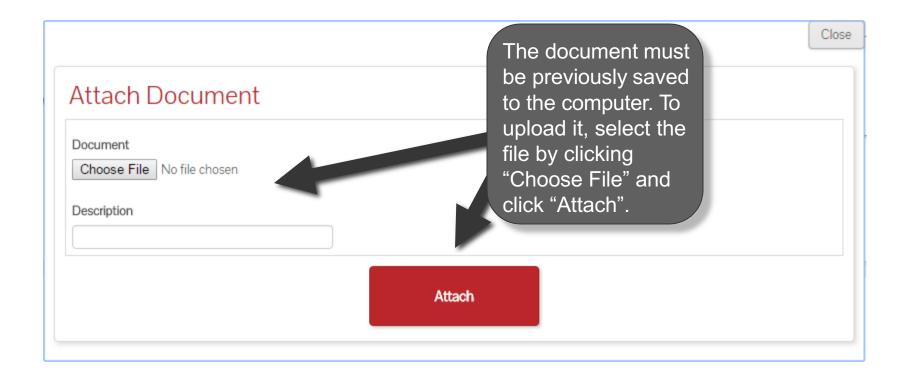

## **Upload a Document**

To upload a document such as the signed delivery ticket to the transaction history, select "Attach Document".

#### **Attach Document**