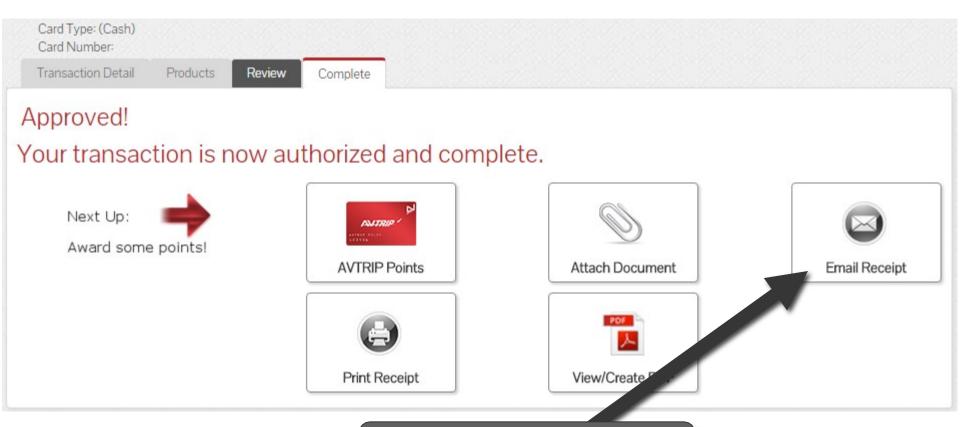

#### Generate an Invoice

#### Approved! Your transaction is now a

Next Up:

Customer Signature

To send a copy of the invoice via email, select "Email Invoice".

To delete an email address, check the box next to the address to be removed and select "Delete".

|                                                           | Close      |
|-----------------------------------------------------------|------------|
| Add Recipient                                             |            |
| ✓ Insert Successful                                       |            |
| * Email Receipt to                                        |            |
| Add                                                       |            |
| Invoice Recipients                                        |            |
| Select (all on page) / Deselect (all on page) / Clear All | 0 Selected |
| Email Address                                             |            |
| customer@xyz.net (                                        |            |
| Delete Email Invoice                                      | е          |
| To send invoices, select "Email Invoice".                 |            |