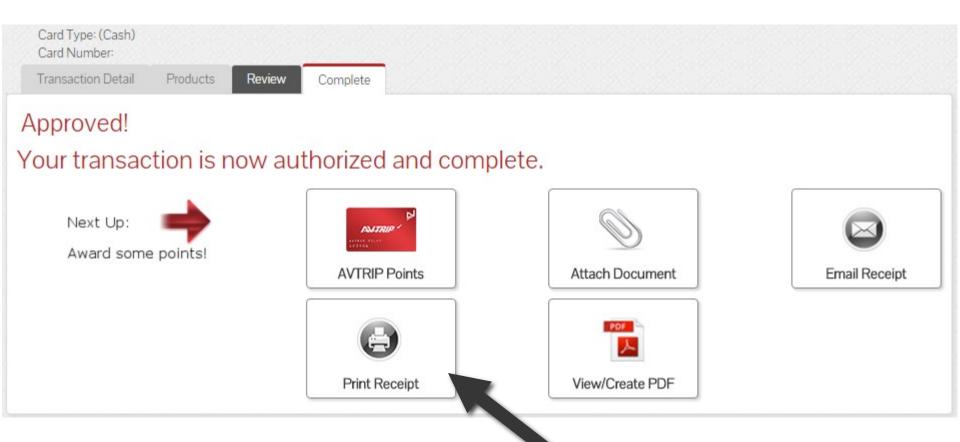

------|------------|
| Add Recipient                                             |            |
| ✓ Insert Successful                                       |            |
| * Email Receipt to                                        |            |
| Add                                                       |            |
| Invoice Recipients                                        |            |
| Select (all on page) / Deselect (all on page) / Clear All | 0 Selected |
| Email Address                                             |            |
| customer@xyz.net (                                        |            |
| Delete Email Invoice                                      | е          |
| To send invoices, select "Email Invoice".                 |            |

## **Print the Receipt**





To print a receipt, select "Print Receipt".

## **Print the Receipt**



Close



## **Print the Receipt**



Close

Print Receipt Email Receipt



AVFUEL LOCATION

Merchant Training Account KIXD 866-720-3797 theavfuelhub@avfuel.com www.theavfuelhub.com

|                            |                   |                                 |                            | RECEIPT                           |
|----------------------------|-------------------|---------------------------------|----------------------------|-----------------------------------|
| Re int No.                 | Batch No.<br>1368 | Merchant No.<br>2985            | Terminal ID<br>10290016046 | Entered By<br>Avfuel Training     |
| Delivered On<br>01/05/2016 | Destination       | Tail No.<br>N123                | Ref No.