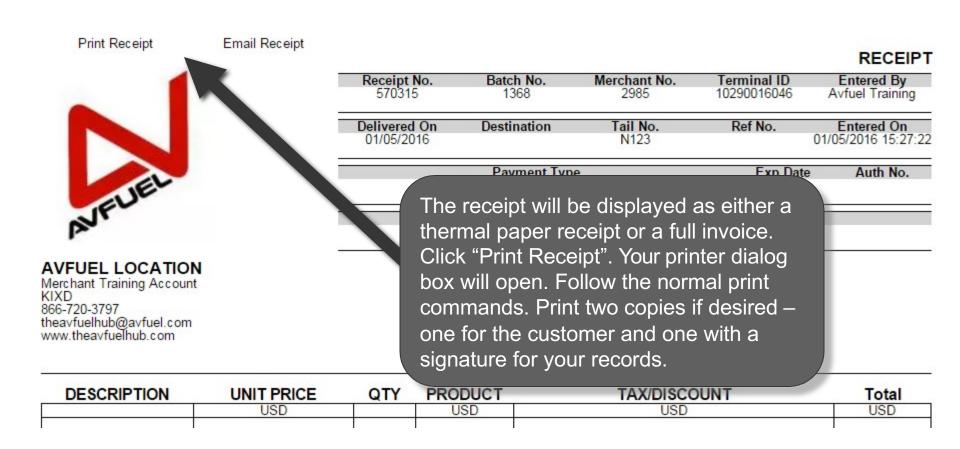

## **Print the Receipt**

To print a receipt, select "Print Receipt".

## **Print the Receipt**

Close

## **Print the Receipt**

Close

Print Receipt Email Receipt

AVFUEL LOCATION

Merchant Training Account KIXD 866-720-3797 theavfuelhub@avfuel.com www.theavfuelhub.com

|                            |                   |                                 |                            | RECEIPT                           |
|----------------------------|-------------------|---------------------------------|----------------------------|-----------------------------------|
| Re int No.                 | Batch No.<br>1368 | Merchant No.<br>2985            | Terminal ID<br>10290016046 | Entered By<br>Avfuel Training     |
| Delivered On<br>01/05/2016 | Destination       | Tail No.<br>N123                | Ref No.                    | Entered On<br>01/05/2016 15:27:22 |
|                            |                   | an also be er<br>y selecting "E |                            | Addi No.                          |