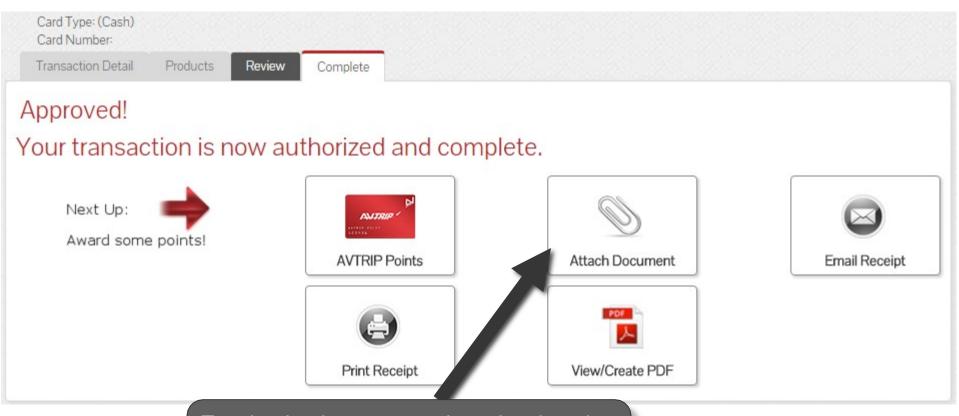

#### Generate an Invoice

#### Approved! Your transaction is now a

Next Up:

Customer Signature

To send a copy of the invoice via email, select "Email Invoice".

To delete an email address, check the box next to the address to be removed and select "Delete".